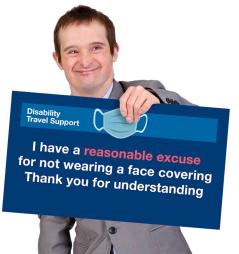

The first side of the card is always the same and some people will be happy using it on its own.

Show it to quickly explain that you have a legal **reasonable excuse** not to wear a face mask.

If you want a non-verbal way to explain more you can double side your card with one of the extra messages.