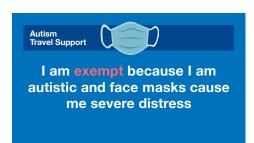

## **Autism cards**

Disability Travel Support

I have a reasonable excuse for not wearing a face covering Thank you for understanding

Disability Travel Support

I am exempt because
I am autistic and face masks
cause me severe distress