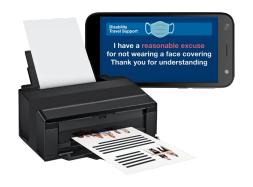

## Face covering exemption cards

Some people can't wear a face mask or covering because of a **disability** or **severe distress**.

We have designed these D.I.Y cards to help deal with public situations that might happen.

The first side of the card is always the same and some people will be happy using it on its own.

Show it to quickly explain that you have a legal **reasonable excuse** not to wear a face mask.

If you want a non-verbal way to explain more you can double side your card with one of the extra messages.

These can be printed or kept on your phone as photos.

Find out more on our website **keepsafe.org.uk/mask** 